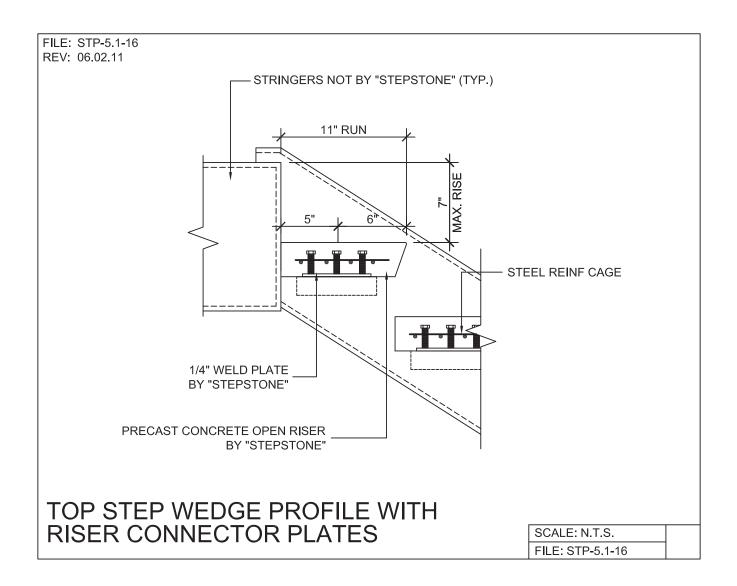

CALARC<sup>®</sup> DIVISION

Long Span Steptread System - Connection Detail

PRECAST CONCRETE TREADS AND LANDINGS SHOWN ON PLANS SHALL BE FROM THE LONG SPAN "STEPTREAD" SYSTEM BY "STEPSTONE, INC." OF GARDENA, CA FOR STEEL CONSTRUCTION. THE MANUFACTURER IS TO SUPPLY ALL PRECAST CONCRETE "STEPTREAD" SYSTEM PARTS, FEATURING BOTTOM WELD PLATES FOR WELD-ON CONNECTIONS. ALL REINFORCING AND CONNECTION PLATES WILL BE ZINC PLATED. ONLY ITEMS NOTED AS BY "STEPSTONE, INC." WILL BE FURNISHED BY "STEPSTONE, INC." SUCH ITEMS ARE TO BE INSTALLED BY OTHERS.